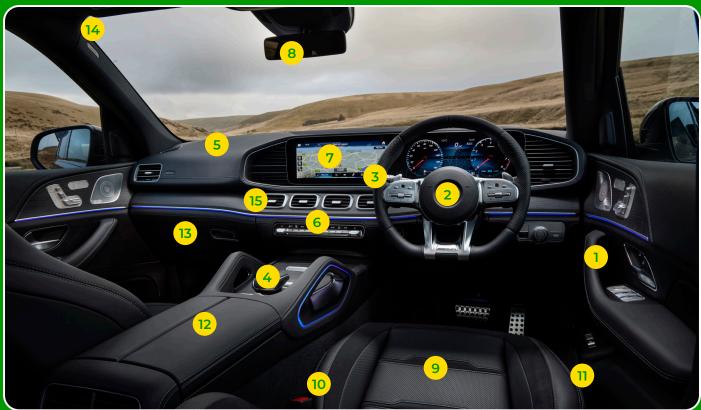

## **20 POINT VEHICLE HYGIENE CHECK**

As part of the vehicle preparation process, a **20 point vehicle hygiene check** is carried out on every vehicle and includes the cleaning and sanitising of the following hard surfaces and high-touch areas:

- **1** Interior Handles
- 2 Steering Wheel
- 3 Indicator & Control Stalks
- **4** Gear Stick
- 5 Dashboard
- 6 Dashboard Controls & Buttons
- 7 Infotainment Screen
- 8 Rear View Mirror
- 9 Seating Area
- 10 Seat Belts, Adjuster & Buckles

- Seat Adjuster Controls
- 12 Middle Console Area
- Glove Box
- 14 Sun Visor
- 15 Air Vent Adjusters
- **16** Exterior Door Handles
- 17 Fuel Flap
- 18 Boot Release
- **19** Bonnet Release
- 20 Vehicle Key & Fob