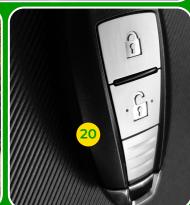

- Seat Adjuster Controls
- 12 Middle Console Area
- Glove Box
- 14 Sun Visor
- 15 Air Vent Adjusters
- **16** Exterior Door Handles
- 17 Fuel Flap
- 18 Boot Release
- **19** Bonnet Release
- 20 Vehicle Key & Fob